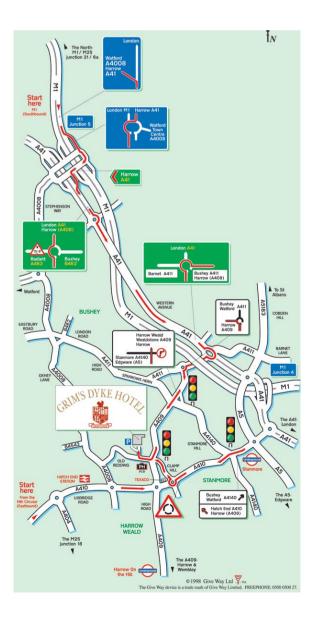

### **Directions By Road**

The Grim's Dyke Hotel is only 12 miles from London's West End via the A5 or A41 onto the A410 through Stanmore. Turn right at the roundabout and cross into Old Redding at the traffic lights.

From Heathrow take the M4 West to the M25. Follow the M25 North to Junction 19 (Watford). Follow the A41 and A409. Turn right into Old Redding at the second set of Traffic Lights.

From the M1, exit at Junction 5 (Harrow) and follow the A41 and A409. Sat Nav: HA3 6SE

### **London Underground**

Stanmore (Jubilee) 5 minute taxi ride. Harrow on the Hill (Metropolitan) 10 minute taxi ride. Harrow and Wealdstone (Bakerloo and Main line trains) 5 minute taxi ride.

Best Western Plus Grim's Dyke Hotel **Old Redding Harrow Weald** Middlesex, HA3 6SH